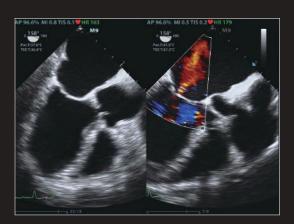

#### LVO with Stress Echocardiography

M9's premium capabilities allow LV opacification during stress, enhancing discrimination between myocardial tissue and blood pool, providing better visualization of the endocardium.

- Customizable user protocols
- Large capacity for retrospective and continuous clip capture
- Flexible Wall Motion Scoring
- Comprehensive reporting package

TT-QA

Auto EF

LVO with Stress Echo

#### **Green All The Way**

- Noiseless system
- Automatic brightness adjustment
- Reliable RoHS certified materials

Thrombus in LA

Moderate MR

Neonatal PDA

Duplex of CCA with auto measure

Conjoined Regurgitation of Mitral and Tricuspid