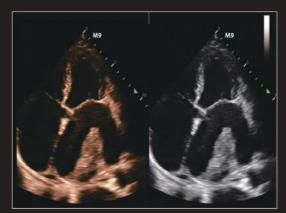

#### **Echo Boost**<sup>™</sup>

Mindray's exclusive new breakthrough image processing empowered by mQuadro platform provides better contrast and homogeneity for visualization of myocardial tissue layers.

Echo Boost<sup>TM</sup>