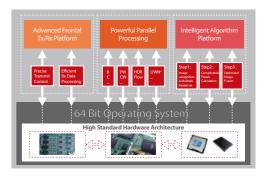

#### **mQuadro**

Mindray's new generation ultrasound platform mQuadro consists of an industry-leading hardware architecture, advanced transmission and reception, powerful parallel processing, and intelligent algorithms that combine to give the M9 both better penetration and higher resolution, greatly enhancing the diagnostic experience.

mQuadro Ultrasound Platform Structure