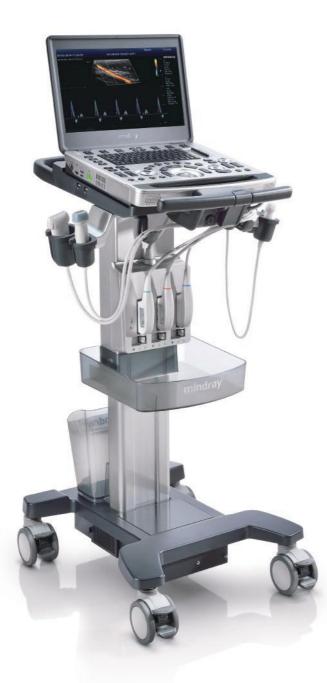

## Easy Mobility

M9's highly mobile, slim and smart design permits easy transportation and storage. Be it cart or table mounted, M9 can be used limitlessly across multiple clinical scenarios.

#### **Customized Special Design Trolley**

- Inbuilt quick & easy locking system
- iPower: over 3.5 hours scanning with trolley mounted battery pack