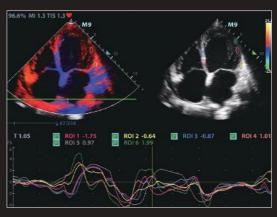

### Tissue Tracking with Quantitative Analysis

Supported by Mindray's unique 3T technology with single crystal, the M9 significantly improves tracking accuracy and effectiveness. With the unique added benefit of on-site analysis, the TT-QA can be performed at the bedside, saving time and simplifying challenging diagnoses.

- Customizable user protocols
- Large capacity for retrospective and continuous clip capture
- Flexible Wall Motion Scoring
- Comprehensive reporting package

TT-QA

Auto EF

LVO with Stress Echo