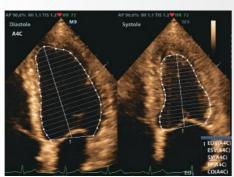

### Tissue Tracking with Quantitative Analysis

Supported by Mindray's unique 3T technology with single crystal, the M9 significantly improves tracking accuracy and effectiveness. With the unique added benefit of on-site analysis, the TT-QA can be performed at the bedside, saving time and simplifying challenging diagnoses.