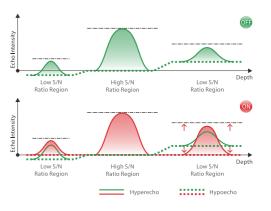

#### **Echo Boost**<sup>™</sup>

Mindray's exclusive new breakthrough image processing empowered by mQuadro platform provides better contrast and homogeneity for visualization of myocardial tissue layers.

Echo Boost<sup>TM</sup>