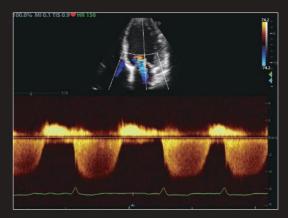

#### **Green All The Way**

- Noiseless system
- Automatic brightness adjustment
- Reliable RoHS certified materials

Thrombus in LA

Moderate MR

Neonatal PDA

Duplex of CCA with auto measure

Conjoined Regurgitation of Mitral and Tricuspid