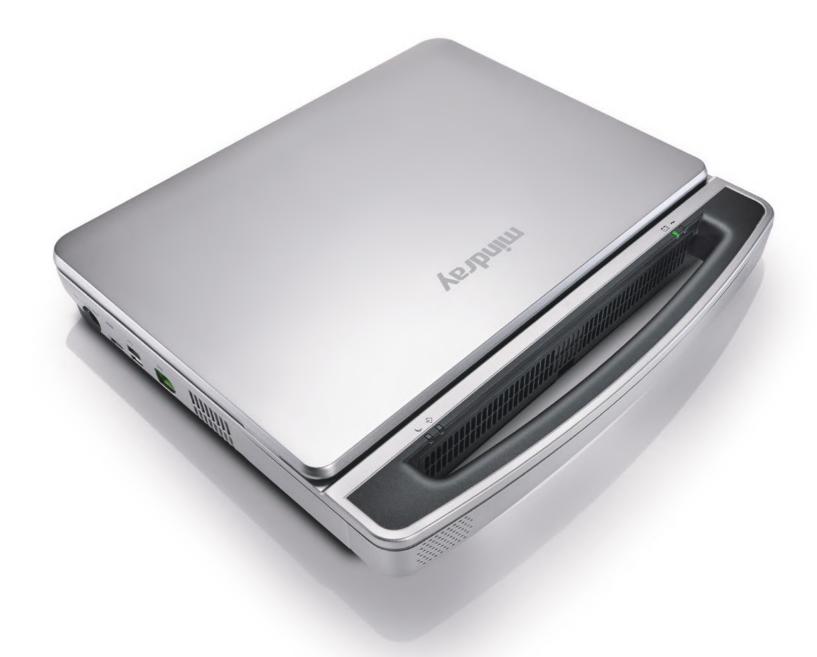

## Easy Mobility

M9's highly mobile, slim and smart design permits easy transportation and storage. Be it cart or table mounted, M9 can be used limitlessly across multiple clinical scenarios.

#### **Innovative Crafted Unit**

- Thin Magnesium-alloy body
- 15.6" LED HD monitor with slim design
- Built-in battery providing 90min scanning time
- High capacity SSD Hard drive make patient data more safe