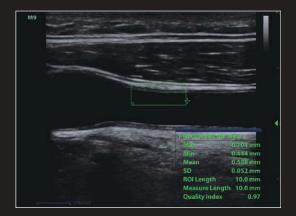

obile, slim and smart design permits easy transportation and storage. Be it cart or table mounted, M9 can be used limitlessly across multiple clinical scenarios.

#### **Innovative Crafted Unit**

- Thin Magnesium-alloy body
- 15.6" LED HD monitor with slim design
- Built-in battery providing 90min scanning time
- High capacity SSD Hard drive make patient data more safe

#### **Customized Special Design Trolley**

- Inbuilt quick & easy locking system
- iPower: over 3.5 hours scanning with trolley mounted battery pack

#### **Green All The Way**

- Noiseless system
- Automatic brightness adjustment
- Reliable RoHS certified materials





Thrombus in LA



Moderate MR



Neonatal PDA



Duplex of CCA with auto measure



Conjoined Regurgitation of Mitral and Tricuspid



TDI QA



TEE MR



Auto IMT