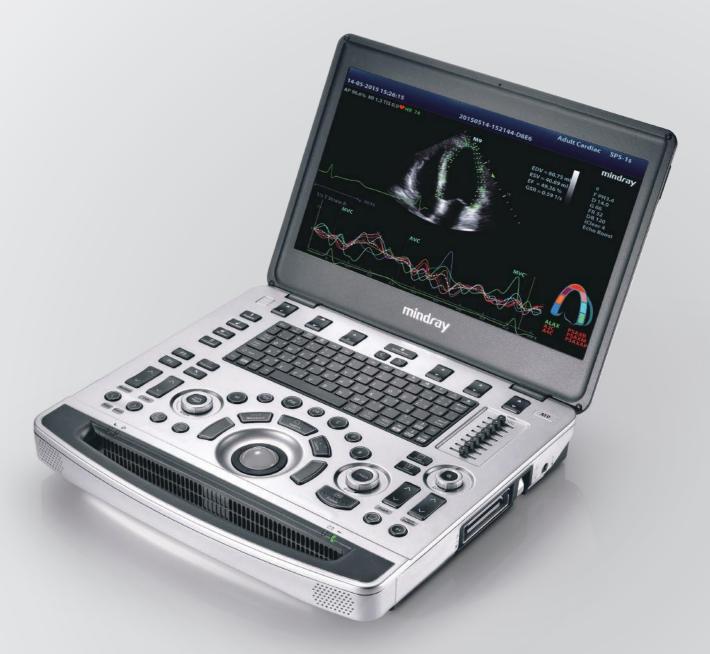

# Best of Performance and Portability

Mindray's amazing new hand-carried ultrasound system M9 provides a more precise and professional performance for cardiologists.

Equipped with Mindray's new generation ultrasound platform mQuadro and 3T transducer technology with single crystal, unique Echo Boost $^{\text{TM}}$ , and exclusive HDR Flow technology, the M9 offers the most advanced and accurate performance for scanning of difficult patients.

#### **mQuadro**

Mindray's new generation ultrasound platform mQuadro consists of an industry-leading hardware architecture, advanced transmission and reception, powerful parallel processing, and intelligent algorithms that combine to give the M9 both better penetration and higher resolution, greatly enhancing the diagnostic experience.