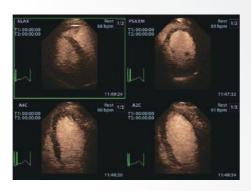

### Tissue Tracking with Quantitative Analysis

Supported by Mindray's unique 3T technology with single crystal, the M9 significantly improves tracking accuracy and effectiveness. With the unique added benefit of on-site analysis, the TT-QA can be performed at the bedside, saving time and simplifying challenging diagnoses.