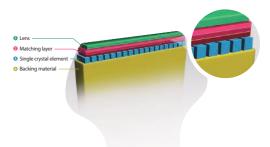

mQuadro Ultrasound Platform Structure

### 3T Transducer Technology with Single Crystal

Equipped with Mindray's unique 3T transducer and enhanced with single crystal technology, the new M9 improves acoustic transmission efficiency and offers better penetration and color dynamic flow.

3T Transducer Technology