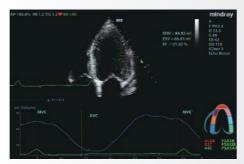

#### **Intelligent AutoEF measurement**

Supported by Mindray's new generation ultrasound platform, the M9 provides an intelligent way to analyze 2D echo clips to automatically recognize diastole/systole frames and output EDV/ESV/EF results by Simpson method.