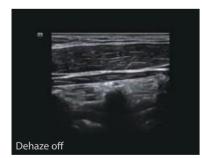

#### Dehaze

Suppresses noise effectively, presents a cleaner image. Reduces interference with no loss to diagnostic information.

New rendering method that dynamically applies transparency to rendered structures for a more comprehensive view of anatomy.