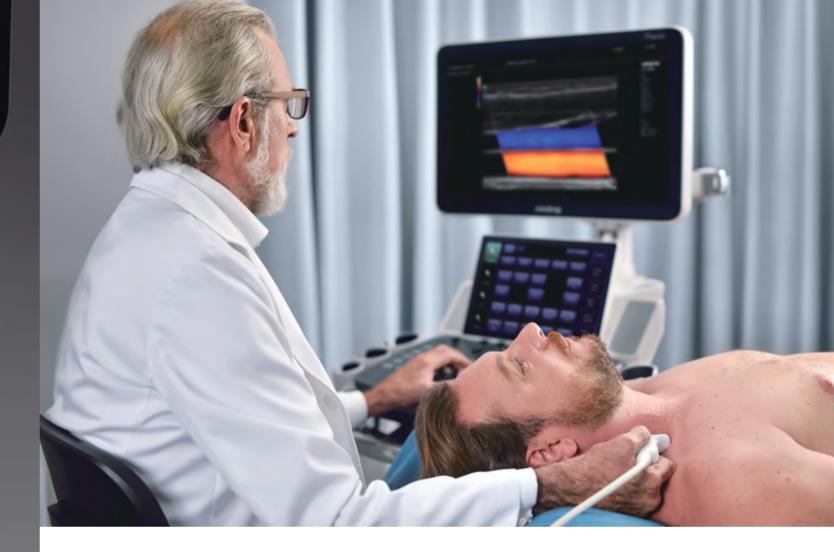

## High efficiency with precision imaging

DC-80A with X-Insight focuses on customer requirements such as providing a more comprehensive and dedicated solution to ultrasound imaging and improving product usability to enhance diagnostic efficiency.

Based on an insightful look into customer needs, the DC-80A with X-Insight is designed to deliver high efficiency with precision imaging, which is empowered by eXpress clarity, eXceptional Intelligence, and benefits from an eXceeding experience.