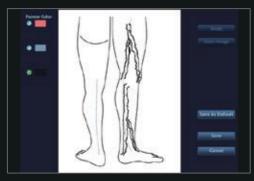

both GPU and CPU enables multi-core parallel processing for fast imaging and superb clarity.



#### 'Touch and Go' with premier transducers











Single crystal transducers

ComboWave transducers

#### Superb visualization by innovative image algorithm

#### Dehaze

Suppresses noise effectively, presents a cleaner image. Reduces interference with no loss to diagnostic information.



New rendering method that dynamically applies transparency to rendered structures for a more comprehensive view of anatomy.



Better contrast and homogeneity for visualization of myocardial tissue layers.













## eXceptional Intelligence

## Radiology solution



Sound Touch Elastography



Shell Analysis of Breast Mass



Sound Touch Quantitative



UWN⁺ CEUS

### Vascular solution



iWorks



V-Mapping



Auto IMT



Smart Track