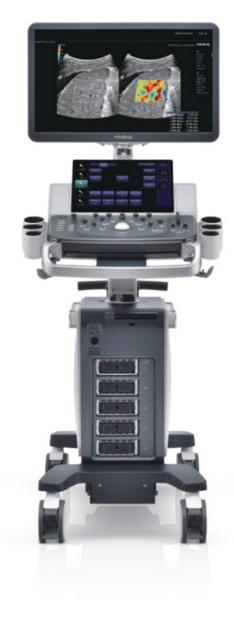

**DC-80A** 

Diagnostic Ultrasound System

Insight, Intelligence, and more

X-Insight

mindray
healthcare within reach

## High efficiency with precision imaging

DC-80A with X-Insight focuses on customer requirements such as providing a more comprehensive and dedicated solution to ultrasound imaging and improving product usability to enhance diagnostic efficiency.

Based on an insightful look into customer needs, the DC-80A with X-Insight is designed to deliver high efficiency with precision imaging, which is empowered by eXpress clarity, eXceptional Intelligence, and benefits from an eXceeding experience.