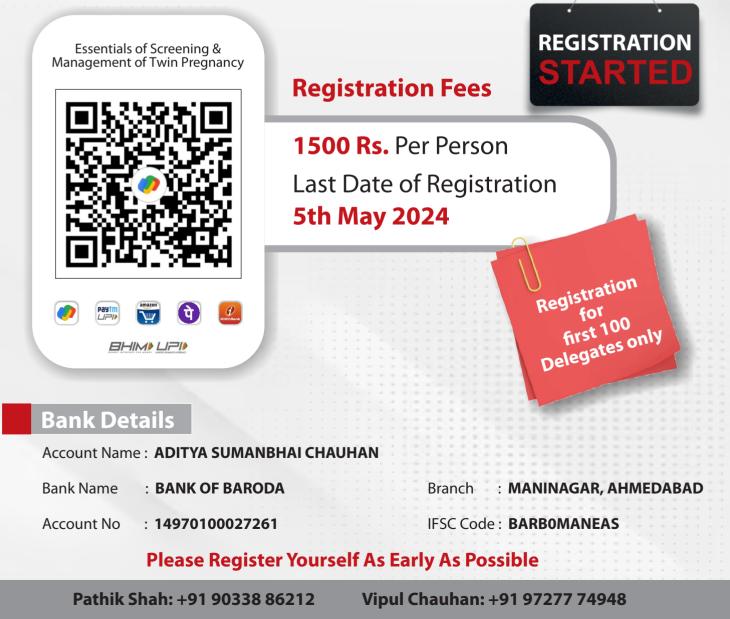

#### Admission

**Dr. Mayank Chowdhury** 

- Limited number of seats only.
- First come first serve.
- Admissions will be closed as soon as the seats are full.
- Pay the fees first via NEFT/IMPS/UPI and then fill the Google Form.
- Click "Tap Here" for google form link to register.
- Filling the Google Form correctly is mandatory to receive Certificate.
- Click below link to join CME WhatsApp group after Registration Only -Type your name in group after joining it.

Https://chat.whatsapp.com/DzTFpE5Yiz641eG8tYqMom

### Fees and Payment