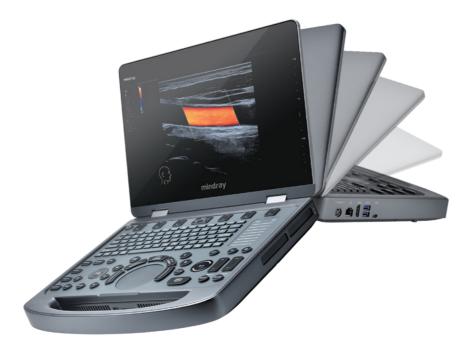

## **Easy Use with Effortless Portability**

#### MX5

Compact Ultrasound System

Driven by the mission of "Advance medical technologies to make healthcare more accessible," Mindray introduces the new compact ultrasound system MX5. Focusing on quality imaging, smart solutions, and ultimate portability, it provides healthcare providers with a smart, user-friendly, and reliable ultrasound solution, aiming to make quality imaging and effective diagnosis easily accessible.