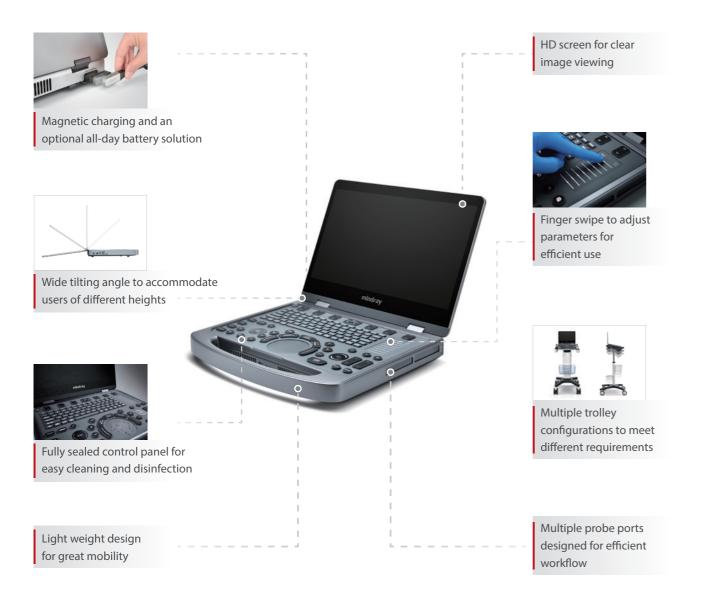

## **Easy Use with Effortless Portability**

#### MX5

Compact Ultrasound System