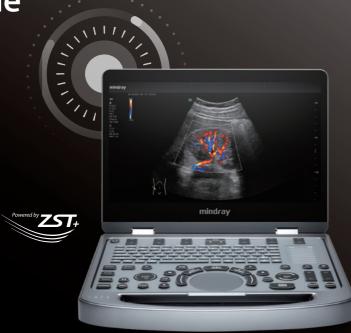

#### **Precise Diagnosis**

Powered by the premium ZST<sup>+</sup> platform, the MX5 utilizes innovative image processing algorithms and cutting-edge probe technology to deliver clearer images in less scanning time, making doctors provide precise diagnoses.