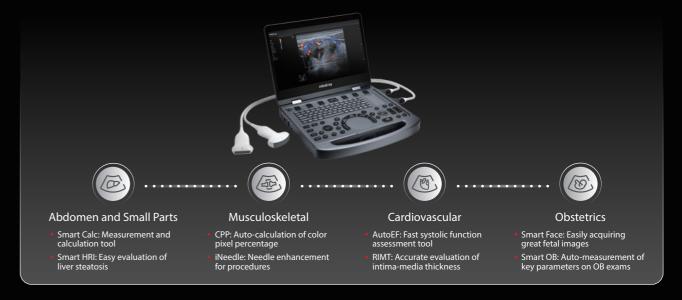

### **Confident in Diverse Applications**

MX5 offers dedicated intelligent solutions for various clinical applications. With its smart and advanced functions, it reduces doctors' operational complexity while improving diagnostic efficiency and accuracy, making high-quality care smart and confidently accessible.

# **Improved Imaging Capability**

In addition to intelligent clinical application solutions, the MX5 provides smart imaging IT solutions. It supports doctors in enhancing their professional skills and expanding their imaging services, empowering them to improve their imaging capabilities effectively.