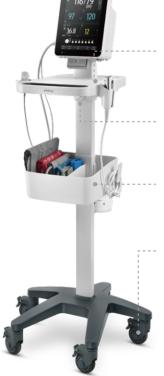

- Dedicated accessory management as you prefer
- Quiet and smooth casters for ease of use

VS 9 Vital Signs Monitor

### Easier installation

Step-by-step configured for your own clinical requirements with a smartphone-style Startup Wizard.

Useful workboard with optional extended battery for longer runtime

Tool-free design for faster installation under one minute