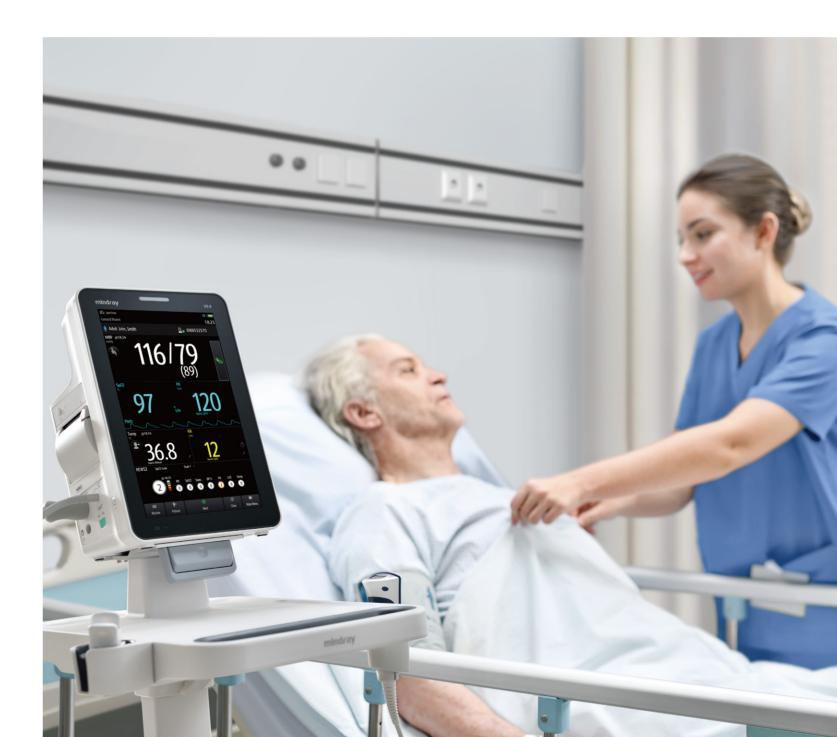

# See the true picture of patient deterioration

To help ensure a timely reaction to patient deterioration and greater compliance with hospital guidelines, the VS 9 provides a comprehensive range of vital signs parameters with a variety of tools to support clinical decisions.

# Truly flexible workflows

Providing comprehensive documentation at the point of care, the VS 9's workflows unlock the full potential of bedside observations and help consolidate and speed up bedside assessments.