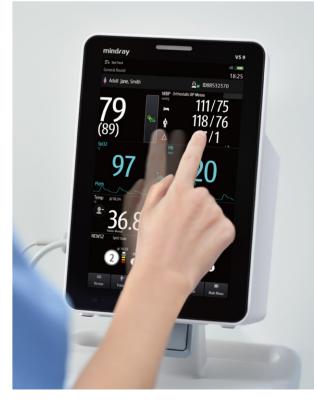

## True-to-life vital signs

The VS 9 delivers precision vital signs measurements at rapid speeds, maximizing patient comfort and clinical efficiency.