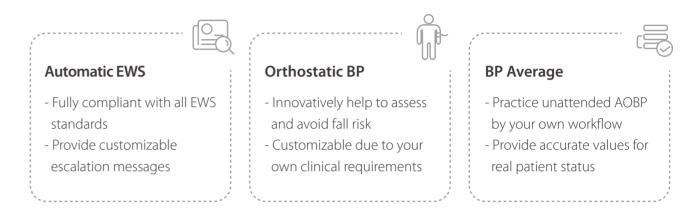

# See the true picture of patient deterioration

To help ensure a timely reaction to patient deterioration and greater compliance with hospital guidelines, the VS 9 provides a comprehensive range of vital signs parameters with a variety of tools to support clinical decisions.