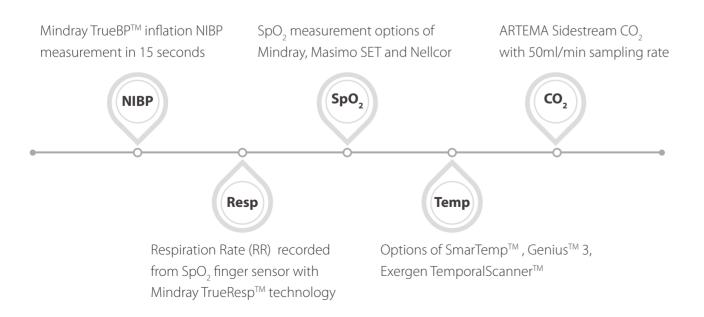

## True-to-life vital signs

The VS 9 delivers precision vital signs measurements at rapid speeds, maximizing patient comfort and clinical efficiency.