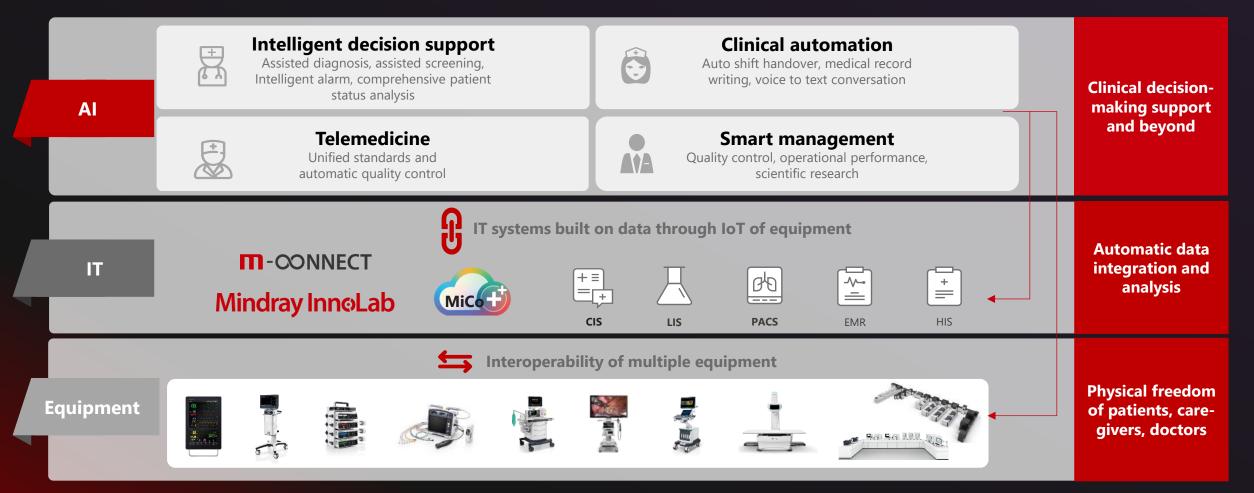

## Mindray's one-of-a-kind solution breaks down to four elements Equipment+Consumables+IT+AI

Traditional solution providers tend to be single-discipline focused, while Mindray has consolidated multiple disciplines

## Mindray's one-of-a-kind solution strives to Lift key departments to the next level of reliable connectivity, technical innovation and Al enhancement

<sup>5</sup> Copyright © 2025 Shenzhen Mindray Bio-Medical Electronics Co., Ltd. All rights reserved

## Mindray's IT+AI transformation of capital equipment Empowers clinical decision making and Improves operational performance

Qi Yuan: World's first clinically implemented LLM for critical care, a patient-oriented intelligent assistant in ICU