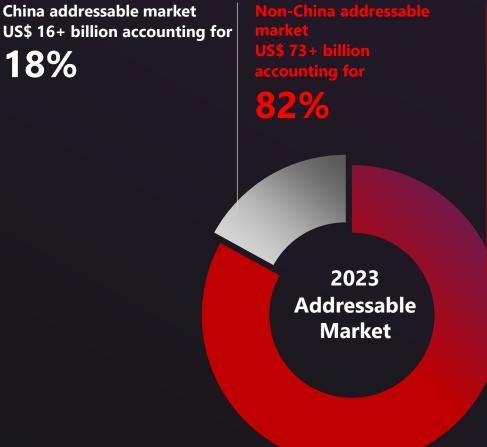

## Mindray's non-China addressable market share Tremendous potential for non-China market in the long term

Non-China market is 4.5 times bigger than China market while the market share is only 1/8 of that in China

Source: 2023 revenue is from company disclosure. 2023 market size is from company estimation and third-party report, except for cardiology, orthopedics and new business in planning 11 Copyright © 2025 Shenzhen Mindray Bio-Medical Electronics Co., Ltd. All rights reserved Note: 1 US\$=7.1 RMB, same for below