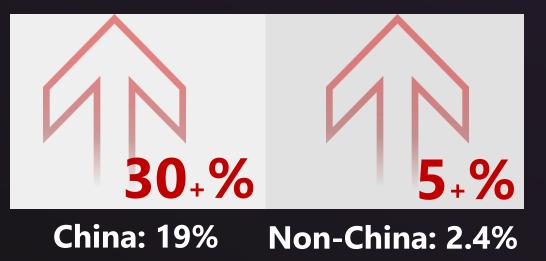

## Mindray's growth target is supported by three pillars Innovation, Consumables, Going global

|           | 2021 | 2022 | 2023 |
|-----------|------|------|------|
| China     | 16%  | 18%  | 19%  |
| Non-China | 1.8% | 2.1% | 2.4% |

Mid-term market share target

Notes: 1. The addressable market doesn't include cardiology, orthopedics and new business in planning 2. Market share data comes from company estimation and third-party reports