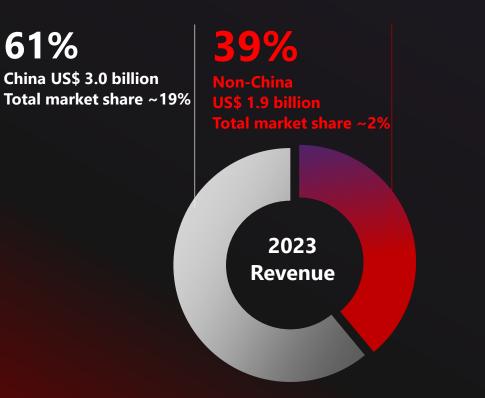

## Mindray's non-China addressable market share Tremendous potential for non-China market in the long term

Non-China market is 4.5 times bigger than China market while the market share is only 1/8 of that in China

Source: 2023 revenue is from company disclosure. 2023 market size is from company estimation and third-party report, except for cardiology, orthopedics and new business in planning 11 Copyright © 2025 Shenzhen Mindray Bio-Medical Electronics Co., Ltd. All rights reserved Note: 1 US\$=7.1 RMB, same for below