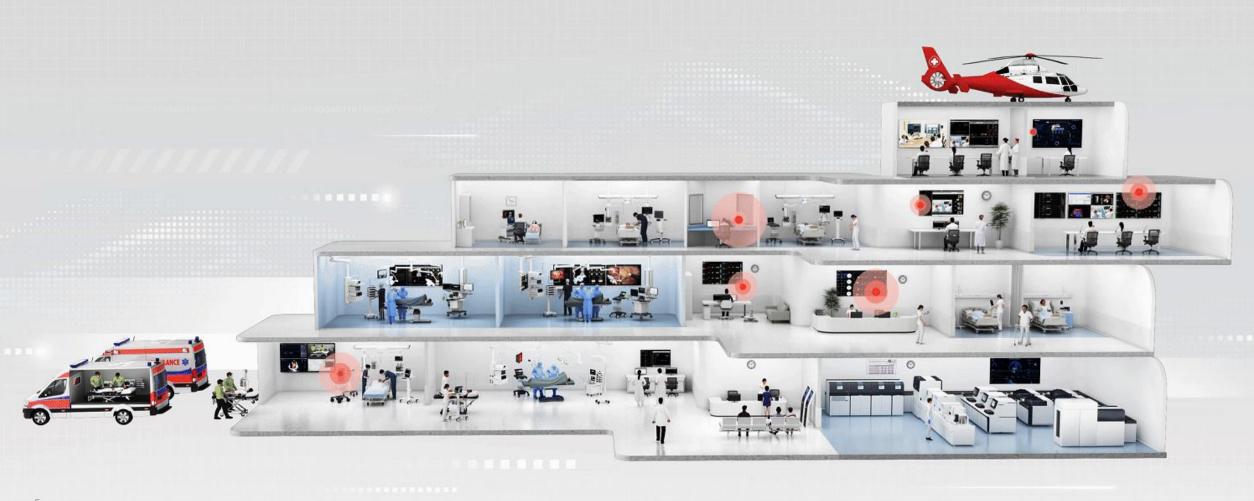

## Common challenges facing global medical industry Ever increasing demand for better healthcare and growing shortage of health workforce

Status quo

Increasing number of aging population

Growing shortage of health workforce

Low accessibility of highquality medical resources

## Mindray's one-of-a-kind solution breaks down to four elements Equipment+Consumables+IT+AI

Traditional solution providers tend to be single-discipline focused, while Mindray has consolidated multiple disciplines

## Mindray's one-of-a-kind solution strives to Lift key departments to the next level of reliable connectivity, technical innovation and Al enhancement

<sup>5</sup> Copyright © 2025 Shenzhen Mindray Bio-Medical Electronics Co., Ltd. All rights reserved