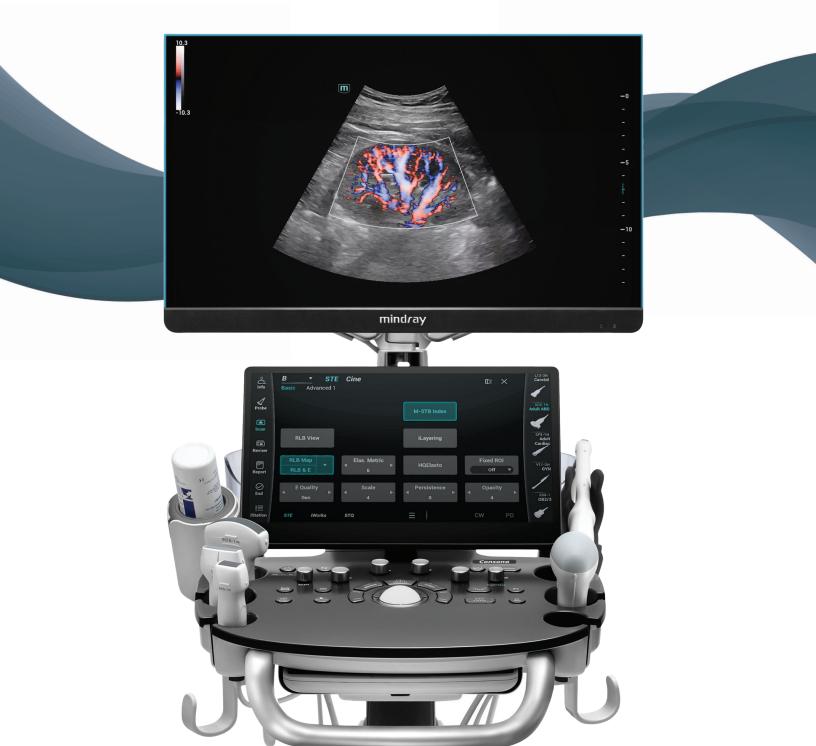

# **Consona N9** Diagnostic Ultrasound System

## **Endless Possibilities**

The Consona N9 Ultrasound System redefines excellence in image quality and ergonomics, establishing a new benchmark in the shared service environment. Tailored to address the needs of women's health, radiology, and cardiovascular departments, it offers a comprehensive array of transducers, advanced features, and a scanning battery, maximizing performance beyond image quality – enhancing user and patient experience.

The Consona N9 System helps improve workflow by minimizing repetitive keystrokes and ensuring consistency between users. It is powered by Mindray's revolutionary ZONE Sonography® Technology<sup>+</sup> (ZST<sup>+</sup>), the industry's first virtual beamforming architecture, creating a perfectly focused image with every pixel and frame.

### **Innovative Ergonomics**

At Mindray, we are dedicated to advancing our vision of better healthcare for all. The Consona N9 System embodies this commitment through meaningful ergonomic enhancements. Featuring an intuitive, customizable gesture-powered touchscreen and a fully-adjustable floating control panel, the Consona N9 System enables seamless and efficient workflow, empowering intuitive operation.