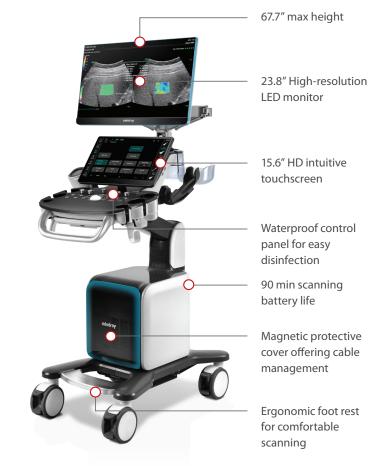

### **Innovative Ergonomics**

At Mindray, we are dedicated to advancing our vision of better healthcare for all. The Consona N9 System embodies this commitment through meaningful ergonomic enhancements. Featuring an intuitive, customizable gesture-powered touchscreen and a fully-adjustable floating control panel, the Consona N9 System enables seamless and efficient workflow, empowering intuitive operation.