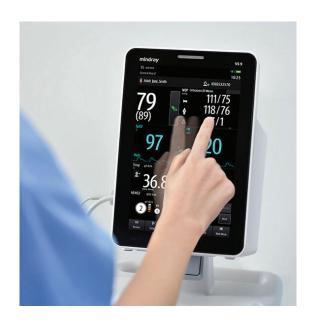

#### Improve Clinical Workflow

Simplify how you capture and send vital signs data to the EMR at the point of care. In less than one minute, measure patient vital signs and simply send this data to the EMR.

### **Customize Your Connectivity**

Having the flexibility to customize your workflow and connectivity to suit your MedSurg floor's specific needs is critical. Mindray understands this and will partner with you to evaluate your hospital's infrastructure, determine how the VS 9 can integrate seamlessly into your workflow, and automate your vital signs monitoring solution. Our process is unique to you since no MedSurg floor is the same – let us understand how you are currently charting and what changes would be the most impactful, so we can recommend the best connected vitals solution to streamline your day-to-day.