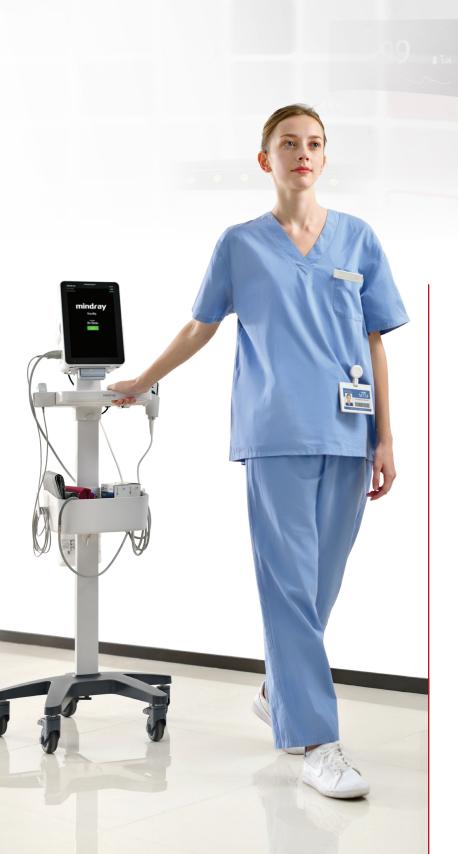

## VS 9

Scan. Capture. Complete.

As the Medical Surgical (MedSurg) floor continues to face an increase in patient acuity levels, bed shortages and high patient-to-nurse ratios exacerbate the everyday challenges associated with this already stressful environment. The growing demands placed on clinicians make it even more difficult to balance the multitude of responsibilities that come with caring for patients. With more patients being admitted to the MedSurg floor, the need for accurate and up-to-date information in the electronic medical record (EMR) is even more critical to help with time management and efficiency.

See how Mindray's VS 9 eVitals Charting Solution can help alleviate some of the challenges clinicians face in MedSurg.

#### Improve Clinical Workflow

Simplify how you capture and send vital signs data to the EMR at the point of care. In less than one minute, measure patient vital signs and simply send this data to the EMR.