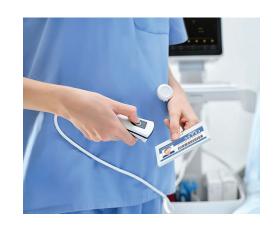

See how Mindray's VS 9 eVitals Charting Solution can help alleviate some of the challenges clinicians face in MedSurg.

#### Improve Clinical Workflow

Simplify how you capture and send vital signs data to the EMR at the point of care. In less than one minute, measure patient vital signs and simply send this data to the EMR.