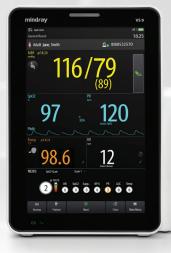

#### Improve Clinical Workflow

Simplify how you capture and send vital signs data to the EMR at the point of care. In less than one minute, measure patient vital signs and simply send this data to the EMR.

#### The VS 9 eVitals Charting Solution allows clinicians to:

- Increase productivity and efficiency to help minimize the stress associated with staffing shortages
- Save time by eliminating the possibility of transcription and omission errors
- Enhance the patient experience by spending more time addressing your patients' needs and less time interacting with the monitor