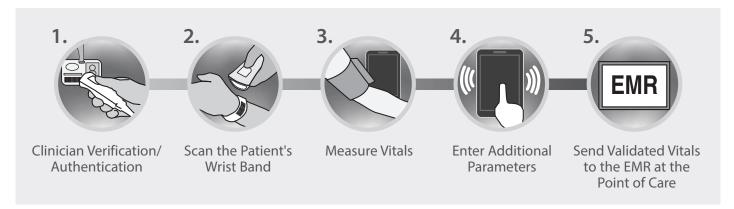

#### Improve Clinical Workflow

Simplify how you capture and send vital signs data to the EMR at the point of care. In less than one minute, measure patient vital signs and simply send this data to the EMR.

#### The VS 9 eVitals Charting Solution allows clinicians to:

- Increase productivity and efficiency to help minimize the stress associated with staffing shortages
- Save time by eliminating the possibility of transcription and omission errors
- Enhance the patient experience by spending more time addressing your patients' needs and less time interacting with the monitor