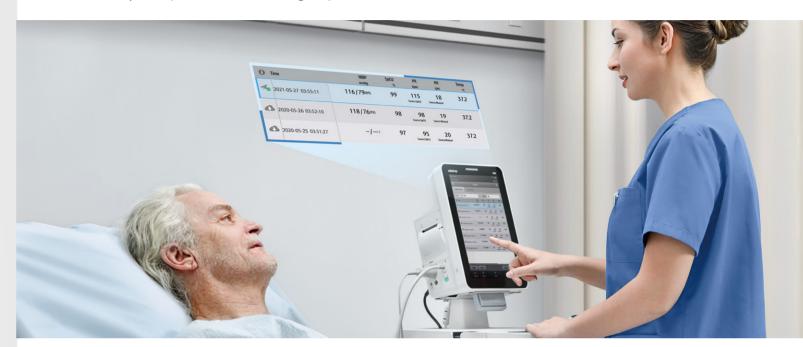

### Comprehensive Patient Data Center

- Combine spot check and continuous data to get holistic data records throughout the healthcare journey.
- Retrieve historical data from CMS and review previous spot check results on VS8/9 without relying on local storage, monitor can be used flexibly for any patient.

### Seamless EMR Connectivity

- Integrated with hospital EMR through standard IHE HL7 protocol for better system scalability.
- Automatic data collection simplifies transcription and eliminates data errors.
- SSL encryption for secure data transmission.