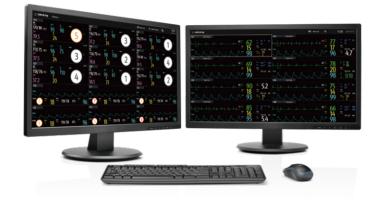

# Smoother workflow, safer care

mindray
healthcare within reach

The BeneVision Central Monitoring System allows complete digital surveillance across Mindray patient monitors, infusion pumps and vital signs. View all patient data at a glance, in real-time, for a streamlined clinical workflow that improves visibility throughout the patient journey.