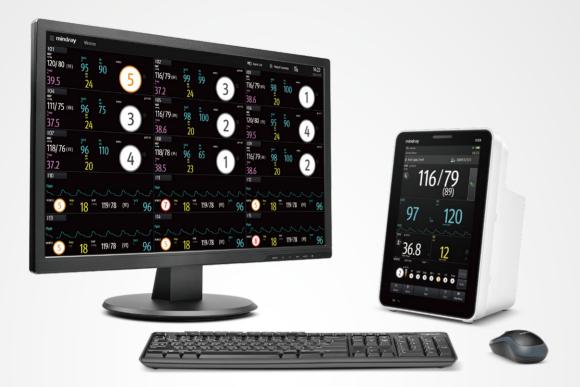

## Safety through efficiency

Mindray's vital signs monitoring solution helps unlock the full potential of bedside assessments to improve patient outcomes. With flexible connectivity streamlining workflows, caregivers can gather quality data more effectively and spend more time caring for patients.

### Comprehensive Patient Data Center

- Combine spot check and continuous data to get holistic data records throughout the healthcare journey.
- Retrieve historical data from CMS and review previous spot check results on VS8/9 without relying on local storage, monitor can be used flexibly for any patient.