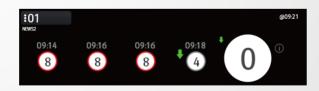

#### **FWS Trends View**

Changes in a patient's status are highlighted to allow early detection of deterioration and make appropriate recommendations.