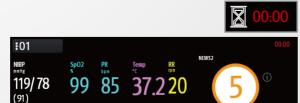

#### Parameters & EWS View

- Details of patient vital signs and EWS.
- EWS countdown reminds caregivers to do the next round spot check on time.